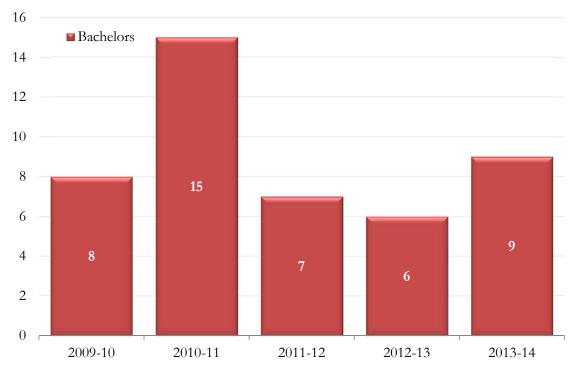

## Department of Accounting

Degrees Awarded by Semester - Double Majors

CIP Code: 520301

|         |            | <b>Bachelors</b> | Masters | Doctorate | Total |
|---------|------------|------------------|---------|-----------|-------|
| 2009-10 | Summer '09 | 1                | 0       | 0         | 1     |
|         | Fall '09   | 2                | 0       | 0         | 2     |
|         | Spring '10 | 5                | 0       | 0         | 5     |
| 2009-10 | Total      | 8                | 0       | 0         | 8     |
| 2010-11 | Summer '10 | 3                | 0       | 0         | 3     |
|         | Fall '10   | 4                | 0       | 0         | 4     |
|         | Spring '11 | 8                | 0       | 0         | 8     |
| 2010-11 | Total      | 15               | 0       | 0         | 15    |
| 2011-12 | Summer '11 | 1                | 0       | 0         | 1     |
|         | Fall '11   | 3                | 0       | 0         | 3     |
|         | Spring '12 | 3                | 0       | 0         | 3     |
| 2011-12 | Total      | 7                | 0       | 0         | 7     |
| 2012-13 | Summer '12 | 1                | 0       | 0         | 1     |
|         | Fall '12   | 1                | 0       | 0         | 1     |
|         | Spring '13 | 4                | 0       | 0         | 4     |
| 2012-13 | Total      | 6                | 0       | 0         | 6     |
| 2013-14 | Summer '13 | 2                | 0       | 0         | 2     |
|         | Fall '13   | 4                | 0       | 0         | 4     |
|         | Spring '14 | 3                | 0       | 0         | 3     |
| 2013-14 | Total      | 9                | 0       | 0         | 9     |